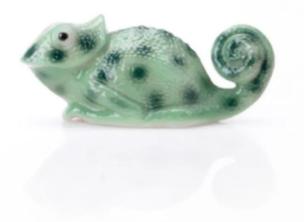

Item no.: 330406 03077/40 - Chameleon, green

Item no.: 330406 shipping weight: 0.20 kg Manufacturer: Wagner & Apel Porzellan

## Chameleon, green

No animal rolls its eyes as beautifully as the chameleon! And hardly any other animal is so colourful!

This figure by Wagner & Apel was lovingly handcrafted and inspires by a detailed reproduction. Get this little chameleon home.

- Length: 7 cm
  Width: 5 cm
  Height: 5 cm

Specifications

Scan this QR code to view the product All details, up-to-date prices and availability