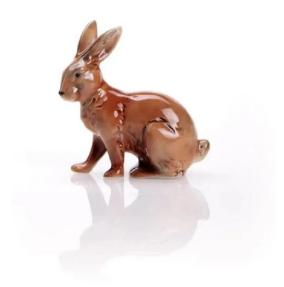

## 17519/40 - Hare

## Product Description

In art, the hare is often associated with moon deities and embodies vitality, rebirth and resurrection. This figure by Wagner & Apel was lovingly handcrafted and inspires with its detailed representation. Bring this symbol of vitality home.

- Länge: 8 cmBreite: 5 cmHöhe: 7 cm