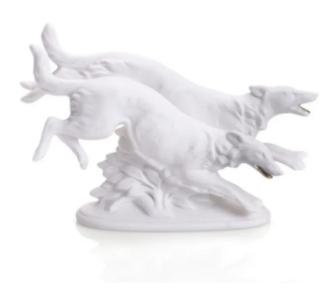

## 17966/40 - Greyhounds, jumping

## Product Description

Greyhounds, jumping

Dogs are regarded as very loyal companions and are most frequently represented in fiction, along with horses and cats. Who is surprised?

This porcelain figure from the house W&A represents a popular gift or souvenir, which makes the heart of dog friends beat faster. No matter where you place it, it makes it clear that you also like these loyal animals.

- Length: 18 cmWidth: 17 cmHeight: 13 cm