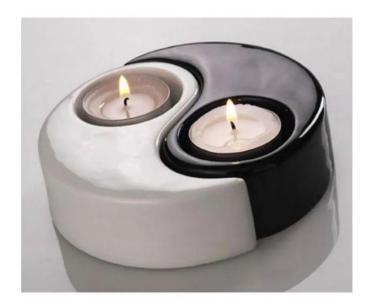

## 03083/40 - Yin-Yang Bowls (2)

## Product Description

Yin-Yang Bowls (2)

Yin and Yan stand for polar opposing yet interrelated dual forces or principles, which do not fight each other but complement each other. This beautiful porcelain bowles masterfully represents duality.

- Length: 16 cmWidth: 16 cmHeight: 4 cm

Scan this QR code to view the product All details, up-to-date prices and availability