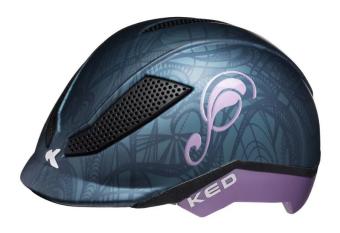

## 12115564534 - Children's riding and children's bicycle helmet Pina M nightblue matt

## Product Description

Children's riding and children's bicycle helmet Pina M nightblue matt

There can be no doubt that the helmet is by far the most important part of a cyclists equipment. Reason enough to concentrate on one central task: developing and producing optimal head protection systems.

Kids bike helmet with maxSHELL(R) technology, QUICKSAFE(R) size adjustment system with reflector, Insect net and 3 Vents.

- Size: M (51 56 cm)
  Colour: nightblue matt
  Weight: 380 g
  Certificated according to VG1 01.040 2014-12