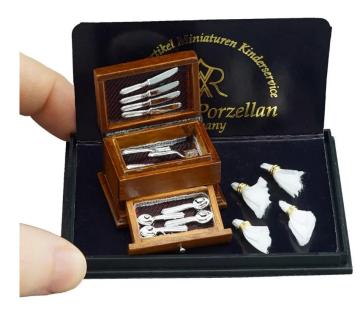

## Large cutlery tray

Let us take you into the wonderful world of miniatures. The furniture and accessories are made on a scale of 1:12 and fit wonderfully into every dolls house or miniature landscape of this size. The filigree workmanship and the love for detail give our miniatures their very special Reutter flair.

- Weight: 45 g
- Width: 5,5 cm
  Length: 8 cm
  Height: 5 cm

Specifications

Scan this QR code to view the product All details, up-to-date prices and availability