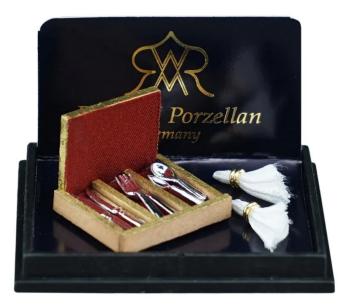

## Small cutlery tray

Let us take you into the wonderful world of miniatures. The furniture and accessories are made on a scale of 1:12 and fit wonderfully into every dolls house or miniature landscape of this size. The filigree workmanship and the love for detail give our miniatures their very special Reutter flair.

- Weight: 14 g
- Width: 4 cm
  Length: 5,5 cm
  Height: 3,5 cm

Specifications

Scan this QR code to view the product All details, up-to-date prices and availability