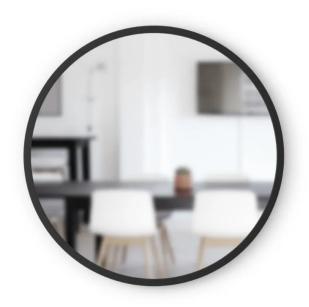

## 1008243-040 - Hub - Wall Mirror, 61 cm, black

#### Product Description

Hub - Wall Mirror, 61 cm, black

Hub is a large, circular mirror, great for heavily trafficked areas like entryways, washrooms, living rooms, and hallways. Its sturdy rubber rim makes the mirror durable, while providing a modern, industrialized look. Hub Wall Mirror adds a subtle layer of dynamic and unexpected texture to any space. The mirror features a unique trait, through its reflective capacity, which aids to make light bounce around, helping a room appear bigger and brighter. Hubs simplicity and large circular shape is able to be integrated into an array of decors.

#### Features:

- Large, round mirrorDecorative rubber frame
- Boosts light
  Makes a small room look bigger
- Designer: Paul Rowan
  Main Material: Glass Mirror
  Weight: 3.5 kg
- Colour: black
- Dimensions: 61 x 61 x 3cm