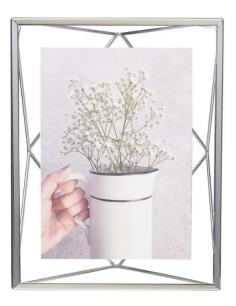

## Prisma - Picture Frame, 13x18, chrome

The picture frame Prisma is a contemporary, unique geometric frame, with slim wiring, that seamlessly contours the chosen image, drawing, illustration, or graphic text. Resting comfortably between two sturdy panes of glass, the frame creates a floating effect and adds a degree of dimension and depth.

The wires can be seen through the front of the frame, allowing for an ultra-modern display. Prisma frame can be oriented in a multitude of arrangements, including hanging or sitting, vertical or horizontal, and placed on a table or mounted on the wall. This prismatic wire frame can be easily integrated into any style of décor. Features:

- The original geometric wire picture frame
  Modern photo frame
  Floating image design
- Multiple sizes and contemporary finishes
- Designer: Sung Wook ParkMaterial: Steel
- Weight: 0.5 kg
- Colour: chrome
- Size: 23 x 18 x 7 cm