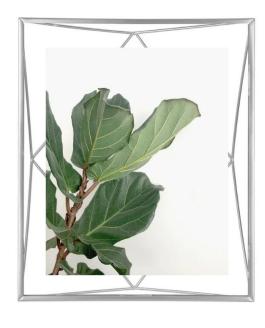

## Product Description

Prisma - Picture Frame, 20x25, chrome

The picture frame Prisma is a contemporary, unique geometric frame, with slim wiring, that seamlessly contours the chosen image, drawing, illustration, or graphic text. Resting comfortably between two sturdy panes of glass, the frame creates a floating effect and adds a degree of dimension and depth.

The wires can be seen through the front of the frame, allowing for an ultra-modern display. Prisma frame can be oriented in a multitude of arrangements, including hanging or sitting, vertical or horizontal, and placed on a table or mounted on the wall. This prismatic wire frame can be easily integrated into any style of décor. Features: