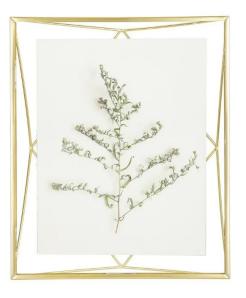

## Prisma - Picture Frame, 20x25, matte brass

The picture frame Prisma is a contemporary, unique geometric frame, with slim wiring, that seamlessly contours the chosen image, drawing, illustration, or graphic text. Resting comfortably between two sturdy panes of glass, the frame creates a floating effect and adds a degree of dimension and depth. The wires can be seen through the front of the frame, allowing for an ultra-modern display. Prisma frame can be oriented in a multitude of arrangements, including hanging or sitting, vertical or horizontal, and placed on a table or mounted on the wall. This prismatic wire frame can be easily integrated into any style of décor. Features:

- The original geometric wire picture frame
  Modern photo frame
- Floating image design
  Multiple sizes and contemporary finishes
- Designer: Sung Wook Park
   Material: Steel Wire
   Weight: 0.8 kg
   Colour: matte brass