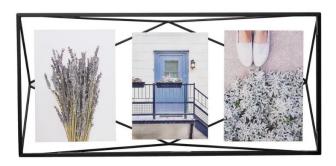

## Product Description

Prisma - Picture Frame, 48x22, black

The picture frame Prisma is a contemporary, unique geometric frame, with slim wiring, that seamlessly contours the chosen image, drawing, illustration, or graphic text. Resting comfortably between two sturdy panes of glass, the frame creates a floating effect and adds a degree of dimension and depth. The wires can be seen through the front of the frame, allowing for an ultra-modern display. Prisma frame can be oriented in a multitude of arrangements, including hanging or sitting, vertical or horizontal, and placed on a table or mounted on the wall. This prismatic wire frame can be easily integrated into any style of décor.

## Features:

- The original geometric wire picture frameModern photo frame

- Floating image design
  Multiple sizes and contemporary finishes
- Designer: Sung Wook ParkMaterial: Steel WireWeight: 1.2 kg
- Colour: black
- Size: 48 x 22 x 8 cm