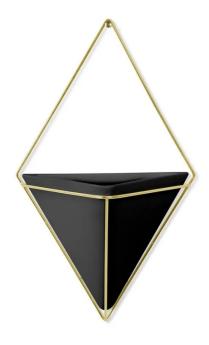

## 470752-1137 - TRIGG - Wall Vessel, large, black/brass

## Product Description

TRIGG - Wall Vessel, large, black/brass

Use Trigg as a planter to add lush greenery to your space, in a stylish, unique fashion. Trigg creates an instant graphic impact, with its sharp, eye-catching diamond wire frame, and sleek finish. The product can safely nestle small succulents, air plants, mini cacti, faux succulents and faux sedums, in addition to household items like stationery. Features:

- Attractive modern design
- Beautiful wall planter
  Unique decor that fits anywhere
- High-quality materials
- Designer: Moe Takemura
  Material: Stoneware ceramic
  Weight: 0,6 kg
  Colour: black/brass
  Cipa 23 40 20 20 20

- Size: 23 x 10 x 38 cm