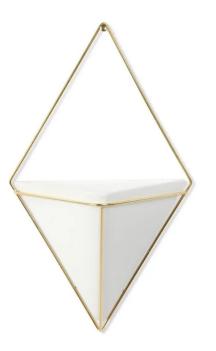

## Item no.: 331672 470752-524 - TRIGG - Wall Vessel, large, white/brass

## Product Description

TRIGG - Wall Vessel, large, white/brass

Use Trigg as a planter to add lush greenery to your space, in a stylish, unique fashion. Trigg creates an instant graphic impact, with its sharp, eye-catching diamond wire frame, and sleek finish. The product can safely nestle small succulents, air plants, mini cacti, faux succulents and faux sedums, in addition to household items like stationery. Features:

- Attractive modern design
- Beautiful wall planter
  Unique decor that fits anywhere
- High-quality materials
- Designer: Moe Takemura
   Material: Stoneware ceramic
   Weight: 0,6 kg
   Colour: white/brass
   Size 20 + 40 + 20 e zm

- Size: 23 x 10 x 38 cm

Specifications

Scan this QR code to view the product All details, up-to-date prices and availability