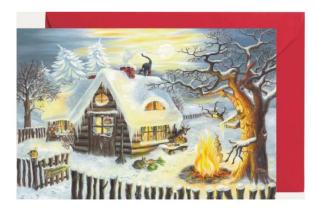

## Advent Calendar "fairy tale"

At this advent calendar, children will not only find many fairy tales on the outside picture, but also one of Grimms fairy tales behind every window. Kids will have a lot of fun guessing the 24 Grimms' fairy tales, on pictures behind the windows. But wait, we've made the guessing even more exciting. Anyone familiar with the fairytale world will find that one picture is not one of Grimm's fairy tales. Which is it? We wish you an exciting advent season with our fairytale advent calendar and many beautiful fairy tales.