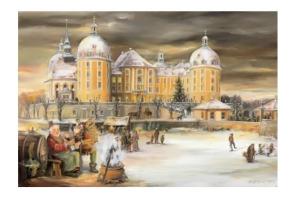

## 2918 - Christmas Postcard Moritzburg Castle

0,75 EUR

Item no.: 334618 shipping weight: 0.10 kg Manufacturer: Olewinski & Tochter

## Product Description

Christmas Postcard Moritzburg Castle

The postcard with the Moritzburg castle is suitable as a greeting card at the turn of the year. It is also a wonderful invitation if you want to get married at Moritzburg Castle during winter. August the Strong had the castle built as a hunting lodge and celebrated lavish festivities here with his nobility.

Content: Postcard
Format: 17.0 x 12.0 cm
Title: Moritzburg
Artist: Tina Hopperdietzel