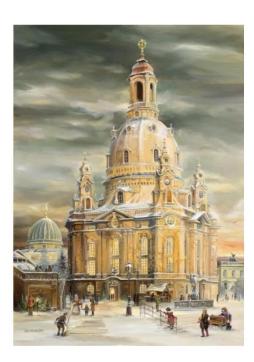

## Item no.: 334688 2913 - Christmas card "Dresden Frauenkirche" new

**0**,74 EUR

Item no.: 334688 shipping weight: 0.10 kg Manufacturer: Olewinski & Tochter

## Product Description

Christmas card "Dresden Frauenkirche" new

From the "Frauenkirche" Dresden emanates a very strong symbolism. It is the world's most famous building of Saxony, the memorial for war and destruction as well as for peace and reconstruction. This christmas card was created for the consecration of the rebuilt Dresdner Frauenkirche.

- Content: Christmas card
- Format: 12 x 17 cm
  Title: Dresden Frauenkirche
- Artist: Tina Hopperdietzel

**B**Specifications

Scan this QR code to view the product All details, up-to-date prices and availability