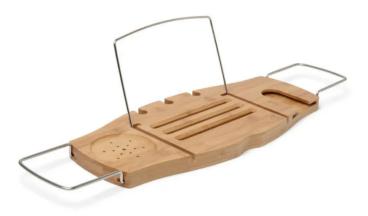

## AQUALA Bathtub Caddy, natural

Inspired by the technology people use during their leisure time, Aquala was redesigned to accommodate the growing needs of our modern customer. The Aquala Bath Caddy is luxury in its simplest form. The new iteration of the caddy keeps your essentials on hand and fits books, tablets, phones, glasses (including stemware) of different sizes. This bathtub caddy will keep all of your bath essentials organized to ensure a tranquil time of relaxation.

Aqualas new design features a sturdy slot for your phone, a double hook for your loofah, a new wine glass holder and an additional middle bar for extra support to prop up your book, magazine or tablet.

Aquala Bathtub Caddy puts everything at your fingertips so you can relax in peace and quiet while you enjoy a warm, soothing bath together with a glass of wine and your favorite book.

Aquala extends to a maximum of 94 cm ensuring it will fit most bathtubs plus each arm features a thin layer of silicone to help prevent the caddy from sliding from the tubs edges Umbra is an international design company known for original, modern, cool, functional and affordable products for home & living.