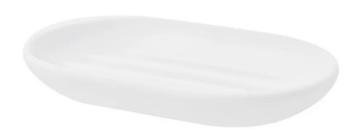

## 023272-660 - TOUCH Soap Dish, white

## Product Description

TOUCH Soap Dish, white

A bathroom can quickly look messy and cluttered because there are too many toiletries and not enough storage space. With the help of this simple and modern soap dish you can conjure up a little luxury on your washstand.

The soap dish by Umbra is a simple and handy soap dish with a luxurious soft-touch finish that feels soft and matt.

Its grooved shelf surface prevents waterlogging and helps the soap bar dry faster after washing, extending the life of the soap. It is made of a matt, soft and extremely robust material that is also easy to clean.

Whether in the bathroom, guest toilet or kitchen, with its compact dimensions of 14 x 9 x 2 cm it fits almost everywhere.

The soap dish is part of the Touch bathroom collection, which was created for Umbra by designer Alan Wisniewski. This collection also includes soap dispenser (335550), bathroom trash can (335561), toilet brush (335558) and toothbrush holder (335555). In addition, the Touch collection is available in various classic and trendy colors, such as ocean blue (335544), blush pink (335542), black (335541) and gray (335543).