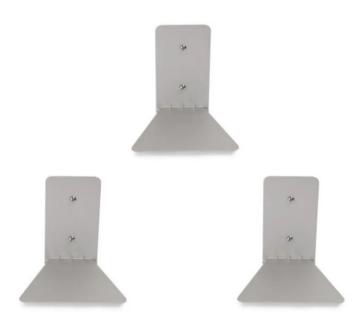

## 330639-560 - CONCEAL Floating Shelves made of metal, set of 3, silver, small

**22**,73 EUR

shipping weight: 3.30 kg Manufacturer: Umbra

## Product Description

CONCEAL Floating Shelves made of metal, set of 3, silver, small

This wall shelf in a practical set of 3 is made of powder-coated metal. Its unique design makes it invisible, making it seem as if the books are floating on the wall. All you have to do is to fix the spine of the book in the lip, which is on both sides.

The three shelves can be mounted on the wall in different formations, either grouped or individually, straight in a row or offset.

The set also harmonizes perfectly with other interior design styles.

Conceal is available in two sizes: the small shelf set (335590) measures 13 x 13 x 14 cm each and holds up to 7 kg each, the large shelf set (335589) measures 14 x 18 x 16.5 cm each and holds up to 9 kg each.