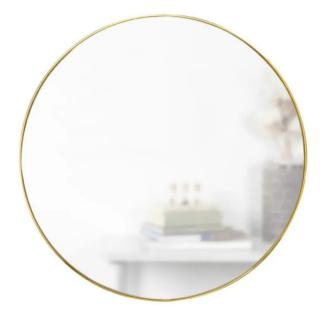

## HUBBA 86 Round Mirror, brass

Hubba with its modern and aesthetic frame is not only a wall mirror, but also a decoration for your walls. This large round mirror measures a diameter of 86.5 cm. Its decorative and simple metal frame is guaranteed to be compatible with any home decor.

The large mirror surface reflects natural and artificial light and thus illuminates every room.

In addition, the large mirror creates more light reflection, which creates visual depth and thus makes the room appear larger.