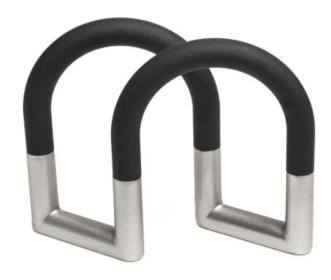

## 330705-047 - SWIVEL Napkin Holder, black/nickel

9,37 EUR

shipping weight: 0.20 kg Manufacturer: Umbra

## Product Description

SWIVEL Napkin Holder, black/nickel

Swivel is a modern and versatile napkin holder. Made of cast metal and molded plastic swivelling arms. The spring mechanism within Swivel applies pressure to the napkins so that as the amount varies, the shape changes to accommodate the amount. Swivel makes it easy to load napkins and collapses for space saving storage. The combination of metal plating and molded arms creates a sleek, elegant product, its simplicity allowing it to be easily integrated into existing spaces.