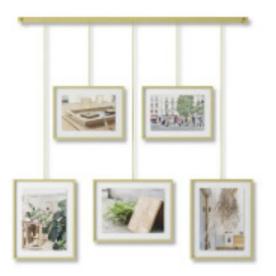

#### Exhibit Gallery Picture Frame Set, matte brass

The Exhibit Photo Display features a wall-mounted brushed metal ledge with clips and brackets to hold five gallery-style picture frames of various sizes, all while reducing the amount of damage typically left on walls. The brackets with the frames are suspended from the ledge, which allows them to be moved around to create various layouts. Its flexible horizontal hanging properties make Exhibit a great addition to your stainway due to its ability to be hung angled. Use Exhibit to set a décor accent in your living room, bedroom, entryway, office or studio and give it a modern update while curating your favorite photos and artwork. Exhibit is customizable to your layout preference. The picture frames can be moved around the metal ledge and rotated to a landscape or portrait orientation. Exhibit features two 4x6 and three 5x7 inch picture frames to fit all of your favorite photos, artwork, illustrations and more. Complementary to multiple decor styles, Exhibit is a beautiful wall decor piece that allows you to change out images easily to refresh your room any time you want.