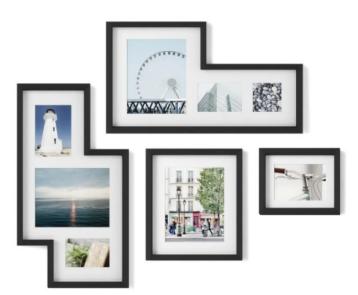

## Product Description

MINGLE 4 picture frames various sizes, black

Umbra Mingle is a 4-part gallery, picture frame set and photo collage.

A unique picture frame set, where each frame is perfectly matched to the other with its design. Mingle consists of 4 uniquely shaped frames, each with different passepartout sizes: 10 x 10 cm, 10 x 15 cm, 13 x 18 cm and 20 x 21 cm.

This extraordinary picture frame set can be decorated in many different ways to perfectly match your taste and your room. Create a beautiful unique piece on any wall and display your best photos, memorabilia, artwork and more.