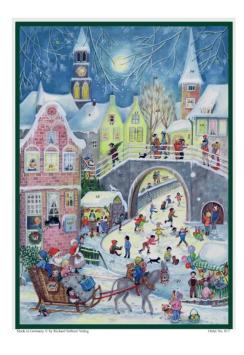

This beautiful, traditional Advent calendar makes the heart of every nostalgia fan beat faster! In an idyllic little town is a bridge around and under which a merry goings-on. There is skating on the frozen river, around and over the bridge walkers, at the two Christmas stalls bustle the shoppers and even Santa Claus drives up in a sleigh, which is pulled by a donkey. The whole thing takes place in a beautifully snow-covered landscape. This is how you imagine winter!