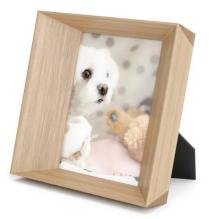

## Product Description

LOOKOUT picture frame 13 x 18 cm made of wood, natural

Umbra Lookout is a 13 x 18 cm wooden picture frame for setting up and hanging, table picture frames and wall picture frames for portrait and landscape formats. Lookout is a solid wood frame with an unusual angle design. This modern picture frame is perfect for standing or hanging on the wall. All necessary mounting materials are included in the scope of delivery. Lookout is available in different designs and sizes (10x15 cm and 13x18 cm). Lookout's frame is a perfect square that is ideal for creating a grid design by placing several Lookout frames next to each other.