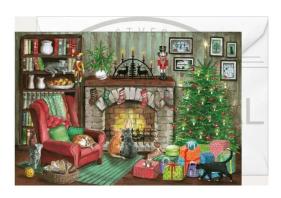

## 2944 - Christmas folding card - Cats by the fireplace

1,80 EUR

Item no.: 343659 shipping weight: 0.10 kg Manufacturer: Olewinski & Tochter

## Product Description

Christmas folding card - Cats by the fireplace

Cats are loving, tender beings and their lovers a special species. We humans should often take our cats as a model. You do not get sick with the mind of a cat. The christmas folding card "Cats by the fireplace" is a must for all cat lovers during the christmas season.