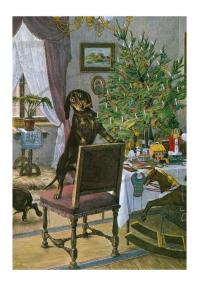

## Product Description

Advent calendar - Baumfrevel

"Baumfrevel" is the appropriate title for this hand-colored historical wood engraving, which we have turned into an advent calendar. This funny scene has caused us to write a poem that describes this image. It is printed on the back of the advent calendar. This advent calendar will make dog lovers smile and is therefore a "must" for them. The historical woodcut comes from the archive publishing house Werner in Munich.