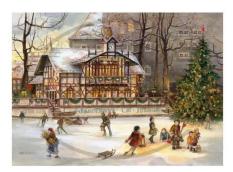

## Item no.: 343675 2943 - Christmas postcard - Schwanenschlösschen

**0**,<sup>93 EUR</sup>

Item no.: 343675 shipping weight: 0.10 kg Manufacturer: Olewinski & Tochter

## Product Description

Christmas postcard - Schwanenschlösschen

The christmas postcard with the motif of the Schwanenschlösschen in Freiberg is wonderfully suited to send Christmas greetings all over the world. Your friends and business partners are looking forward to greetings from your home country. One of the most beautiful landmarks of Freiberg, the historic Schwanenschlösschen, is atmospherically painted in a nostalgic style.

- Format: 17 x 12 cm
  Artist: Tina Hopperdietzel