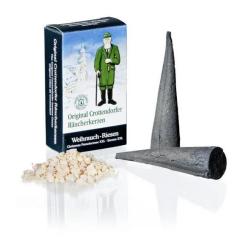

## 1532 - Incense cones Christmas incense, giant XXL, 4 pieces

1,89 EUR

shipping weight: 0.10 kg
Manufacturer: Crottendorfer Räucherkerzen GmbH

## Product Description

Incense cones Christmas incense, giant XXL, 4 pieces

Fine, exquisite balsamic incense unfolds its peaceful and imaginative effect during this smoking experience. Rounded off with vanilla pods and a mysterious undertone - the typical Erzgebirge Christmas scent that many people still know from childhood ... - when Raachermannl nabelt ...

Use a sufficiently large censer for every incense cone size!

- Especially for large rooms or outspoken lovers (not suitable for smokers)
- Incense candle scent: Christmas incense
   Package content: 4 pieces
   Size: XXL (20 mm x 78 mm)
- Specifications