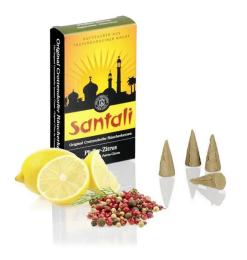

## Incense cones Pepper Citrus M, 20 pieces

Stroll through a colorful bazaar in Baghdad and dip your hand deep into a vessel filled with colorful peppercorns as you pass. Smell the intense spicy scent that invigorates the senses, wafting around with a fresh breeze of Indian lemon that awakens all spirits and lets them open.

Use a sufficiently large censer for every incense cone size!

- Incense candle scent: pepper and citrus
- Package content: 20 pieces
  Size: M (12 mm x 27 mm)
- Size: M (12 mm x 27 mm)

Specifications

Scan this QR code to view the product All details, up-to-date prices and availability