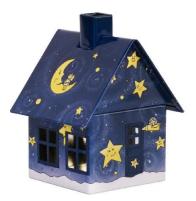

## Product Description

Smokehouse made of metal "Good night", 98 mm

Smoker house made of metal with incense holder for our incense cones size M.

Incense candles, incense sticks and incense may only be used on a fire-proof surface and under supervision. Please note that all incense burners can get hot during use. Therefore, always place the censer on a temperature-insensitive surface.

- Size: approx. 72 x 78 x 98 mm (LxWxH)
  Material: metal
  Color: blue

Specifications

Scan this QR code to view the product All details, up-to-date prices and availability