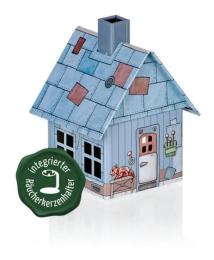

## 2197 - Smokehouse made of metal "Villa Rost", 98 mm

## Product Description

Smokehouse made of metal "Villa Rost", 98 mm

Smoker house made of metal with incense holder for our incense cones size M.

Incense candles, incense sticks and incense may only be used on a fire-proof surface and under supervision. Please note that all incense burners can get hot during use. Therefore, always place the censer on a temperature-insensitive surface.

- Size: approx. 72 x 78 x 98 mm (LxWxH)
  Material: metal
  Color: gray-blue