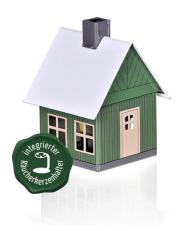

## Item no.: 343830 2203 - Smokehouse made of metal "forest house green"

5,36 EUR

Item no.: 343830 shipping weight: 0.20 kg Manufacturer: Crottendorfer Räucherkerzen GmbH

## Product Description

Smokehouse made of metal "Forest house green", 98 mm

Smoker house made of metal with incense holder for our incense cones size M.

Incense candles, incense sticks and incense may only be used on a fire-proof surface and under supervision. Please note that all incense burners can get hot during use. Therefore, always place the censer on a temperature-insensitive surface.

- Size: approx. 72 x 78 x 98 mm (LxWxH)
  Material: metal
  Color: green

Specifications

Scan this QR code to view the product All details, up-to-date prices and availability