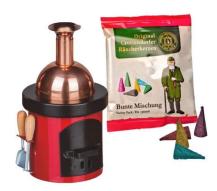

## Product Description

Smoking oven, brew kettle (red), 13 cm

This smoker made of sheet metal in a brewing kettle design is supplied with oven cutlery, incense holder with ash box and a sample pack of incense cones.