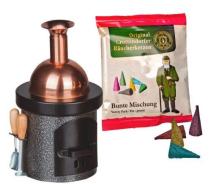

## Product Description

Smoking oven brew kettle (black hammer finish), 13 cm

This smoker made of sheet metal in a brewing kettle design is supplied with oven cutlery, incense holder with ash box and a sample pack of incense cones.