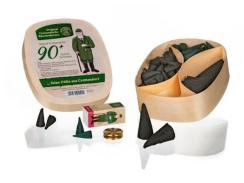

## Product Description

Gift set Spanschachtel 90+

With our wonderful gift sets for smoking and fragrance fans, you will find everything you need to start smoking straight away. The most popular incense cones in a box:

- 10 incense candles for Christmas incense, size XL
- 30 pieces of incense cones, pine scent, size M
   50 incense candles for Christmas incense, size M
   1 brass bowl (similar to picture)
- 1 lighter