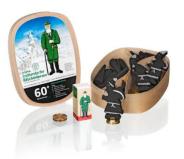

## Gift set chip box 60+

With our wonderful gift sets for smoking and fragrance fans, you will find everything you need to start smoking straight away. The most popular incense cones in a box:

- 10 pieces incense cones Christmas. Frankincense, size XXL
  20 pieces incense cones Christmas. Frankincense, size L
  30 pieces incense cones Christmas. Incense, size M
  3 pieces of smoking Santa Clauses with holder
  1 brace hould

- 1 brass bowl 1 lighter

During the manufacture of the incense candle, a mass is created from charcoal, potato flour as a binding agent, sandalwood, red beech flour and some other ingredients for easy flammability, to which only the fragrance is added. In addition to the "royal powder" frankincense, other substances from distant, exotic countries are added to the candle mash, such as amber, lavender, mastic or balsam of Peru. The candles are then shaped, dried and packaged from this raw pulp.