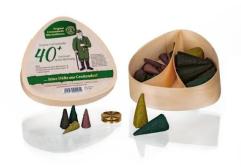

## Product Description

Gift set chip box 40+

With our wonderful gift sets for smoking and fragrance fans, you will find everything you need to start smoking straight away. The most popular incense cones in a box:

10 pieces of incense cones Colorful mix, size XL

30 pieces of incense cones Colorful mix, size M

1 brass bowl (similar to picture)

During the manufacture of the incense candle, a mass is created from charcoal, potato flour as a binding agent, sandalwood, red beech flour and some other ingredients for easy flammability, to which only the fragrance is added. In addition to the "royal powder" frankincense, other substances from distant, exotic countries are added to the candle mash, such as amber, lavender, mastic or balsam of Peru. The candles are then formed from this raw pulp, dried and packed