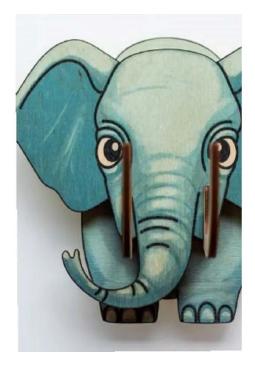

## **ELEPHANT-3980417 - Animal Kingdom Popout Wooden Coat Hook Elephant**

## Product Description

Animal Kingdom Popout Wooden Coat Hooks Elephant

The Popout Wooden Coat Hooks are wooden hangers that stick out of a wooden panel with animal faces.

This variant of Animal Kingdom is even more playful. The pop-out animal kingdom is printed on a wooden board using modern technical processes. The children have to assemble it from various elements that simply pop out of the board. Compared to the classic Animal Kingdom hangers, this variant is more playful, precise and appealing.

- Size: 16.5 cm x 13.5 cm
- Material: woodFigure: elephant

Specifications

Scan this QR code to view the product

All details, up-to-date prices and availability