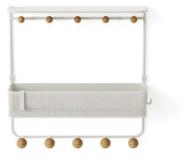

## ESTIQUE Shelf with 10 hooks, white

The Umbra Estique shelf with 10 hooks is an accessory organiser for the entrance.

Modern and versatile, the Estique hallway shelf with hooks is the perfect place to store your everyday items before you leave the house. Estique features a perforated metal bin with integrated storage compartment and 10 hooks for plenty of storage space for keys, mail, jackets, bags and other everyday essentials. Holds up to 18 kg. Easy to attach, all necessary fixing materials are included.