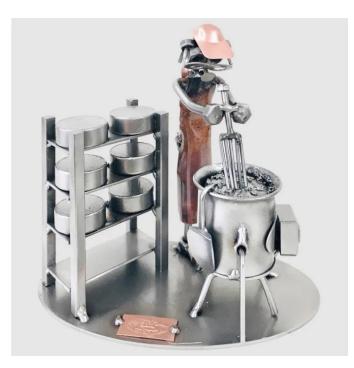

## 417 - Hinz and Art - Figure "Cheesemaker

## Product Description

Hinz und Kunst - "Cheese maker" figurine

The metal sculptures by Hinz und Kunst are made by hand with great care and attention to detail. This means that each figurine is unique. All handmade works of art are first bent and cut from steel and copper, then welded and finally brushed and painted. This unusual technique gives the figures a special expression. Metal Sculptures by Hinz und Kunst