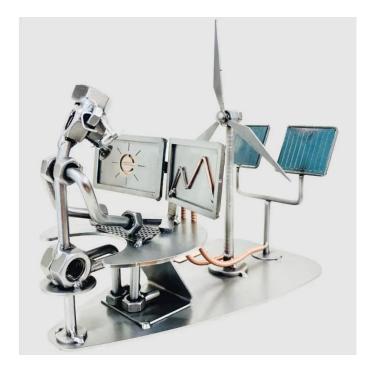

## 629 - Hinz und Kunst - Figure "Energy Engineer

## Product Description

Hinz und Kunst - "Energy Engineer" Figurine

The metal sculptures by Hinz und Kunst are made by hand with great care and attention to detail. This means that each figurine is unique. All handmade works of art are first bent and cut from steel and copper, then welded and finally brushed and painted. This unusual technique gives the figures a special expression.

Metal sculpture by Hinz und Kunst

**Specifications** 

Scan this QR code to view the product All details, up-to-date prices and availability