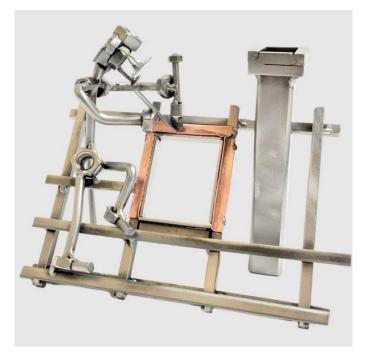

## Item no.: 350707 379 - Hinz and Art - Figure "Spengler

Item no.: 350707 shipping weight: 0.40 kg Manufacturer: Hinz & Kunst

## Product Description

Hinz und Kunst - "Tinsmith" figure

The metal sculptures by Hinz und Kunst are made by hand with great care and attention to detail. This means that each figure is unique. All handmade works of art are first bent and cut from steel and copper, then welded and finally brushed and painted. This unusual technique gives the figures a special expression. Metal Sculptures by Hinz und Kunst