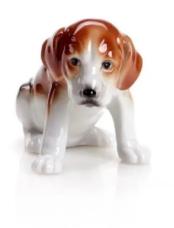

## 394/40 - Beagle porcelain figurine, 5 cm, brown lacquered

## Product Description

Beagle porcelain figure, 5 cm, brown lacquered

You can recognise really good porcelain not only by its pure white colour, but also by its good workmanship and shapelydesign. The beagle is a hunting dog that was originally bred in England as a pack dog that liked to run, especially for hunting hares and wild rabbits on its own.

- Size: 5 cmColour: brown lacquered

Specifications

Scan this QR code to view the product

All details, up-to-date prices and availability