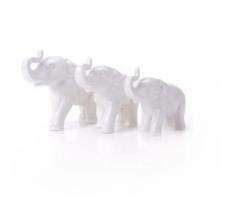

## 824-26 W S - Elephant series porcelain figures, 3 pieces 6-8 cm, white

29,74 EUR

Item no.: 351092 shipping weight: 0.20 kg Manufacturer: Wagner & Apel Porzellan

## Product Description

Elephant series porcelain figures, 3 pieces 6-8 cm, white

You can't miss them: Elephants are the largest land animals on earth. Get this series of 3 for your home!

Fine workmanship, noble shine and great craftsmanship from the Wagner & Apel manufactory, where porcelain has been produced for over 140 years. Wagner & Apel is a traditional manufactory from Thuringia. A great deal of dedication, patience and craftsmanship goes into each model. Far away from industrial mass production, each figurine, each animal sculpture and each individual gift item receives the greatest attention. Becausebecause only by hand is it possible to transform fine porcelain into unique favourite pieces.

- Size: 6-8 cmColour: white

Specifications

Scan this QR code to view the product

All details, up-to-date prices and availability