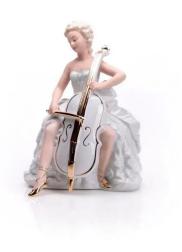

## Item no.: 351235 1648 M - Porcelain figure cellist, 22 cm, mat flesh figure

from 161,45 EUR

Item no.: 351235 shipping weight: 0.60 kg Manufacturer: Wagner & Apel Porzellan

## Product Description

Porcelain figure cellist, 22 cm, mat flesh figure

This beautiful cellist adds a musical touch to any room, with her golden accents she enchants everyone!

Wagner & Apel is a traditional manufactory from Thuringia. A great deal of devotion, patience and craftsmanship goes into eachcraftsmanship. Far away from industrial mass production, every figurine, every animal sculpture and every single gift item receives the greatest attention. Because it is only by hand that fine porcelain can be transformed into unique favourite pieces.