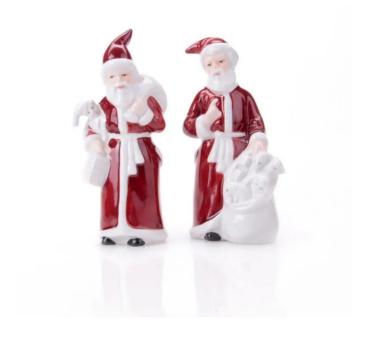

## 2356-57 ROT - Porcelain figure Father Christmas, 11 cm, red

## Product Description

Porcelain figure Father Christmas, 11 cm, red

Ho ho ho! Add a Christmas charm to any room with this great Father Christmas!

Wagner & Apel is a traditional manufactory from Thuringia. A lot of dedication, patience and craftsmanship goes into each model. Far away from industrial mass production, every figurine, every animal sculpture and every single gift item receives the greatest attention. Because it is only by hand that fine porcelain can be transformed into unique favourite pieces.

- Size: 11 cmColour: red