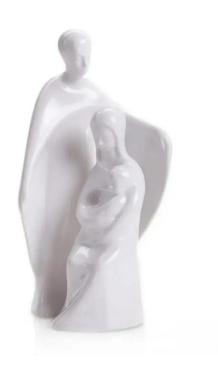

## 2640-41 BW S - Porcelain figurine modern family series. 19/13 cm, bisquit white

## Product Description

Porcelain figurine modern family series. 19/13 cm, bisquit white

Bring this modern family consisting of Mary and Joseph into your home! The two together harmonise perfectly and fill the room with a spirited atmosphere.

Size: 13/19 cmColour: bisquit white