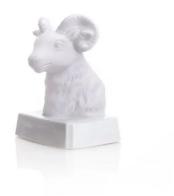

## 2710 BW - Porcelain figure zodiac sign Aries 10 cm, bisquit white

## Product Description

Porcelain figure zodiac sign Aries 10 cm, bisquit white

His ambition is what makes him strong. Like his element, fire, the Aries is combative, courageous and idealistic. Competition does not frighten him, it only brings him forward. When the Aries sets his mind on something, he does not give up easily.

Size: 10 cmColour: bisquit white

**Specifications** 

Scan this QR code to view the product All details, up-to-date prices and availability